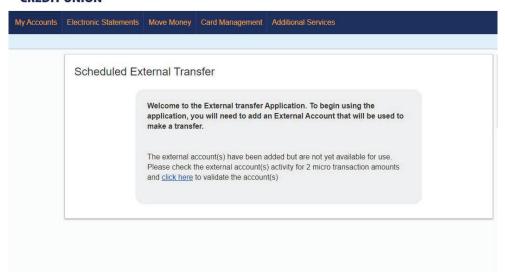

# Mobiloil CREDIT UNION

Step 4: Once the external account is added, you will need to check that account activity for 2 micro transaction amounts placed by Mobiloil Credit Union. Choose the "Click here" link to validate those amounts.

<sup>\*</sup>Please note: Micro deposits take 1 - 2 business days to process & appear in your account.

Mobiloil