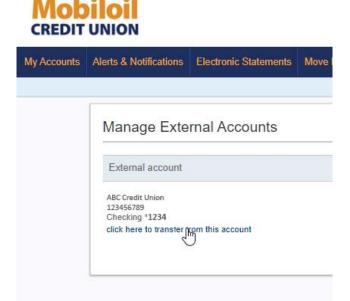

# **SET UP AN EXTERNAL TRANSFER**

**Step 7:** Your account is now verified! To schedule a transfer with this account, select "Click here to schedule a transfer."

Select the account you would like to transfer from, as well as the account you would like to transfer to. Enter the amount and the desired date for the transfer. You must agree to the Terms & Conditions, and you may click the blue link if you'd like to read them.