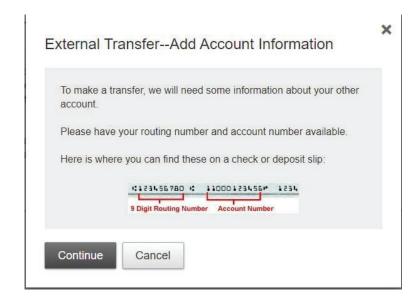

#### Mobiloil CREDIT UNION

Step 3: You will be prompted to provide the Financial Institution information. Click "Continue" when done.