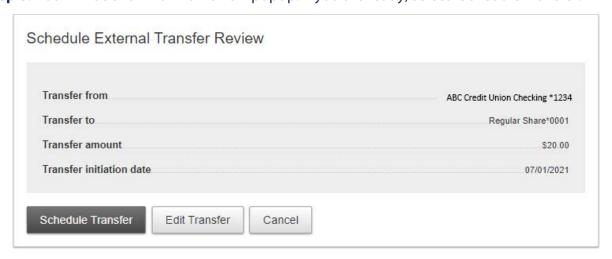

# **SET UP AN EXTERNAL TRANSFER**

Step 8: You will be shown a final review popup. If you are ready, select "Schedule Transfer."

You will now see a confirmation number. Click "Continue."

| Transfer from            | ABC Credit Union Checking *1234 |
|--------------------------|---------------------------------|
| Transfer to              | Regular Share*0001              |
| Transfer amount          | \$20.00                         |
| Transfer initiation date | 07/01/2021                      |
| Confirmation             | 038848457                       |