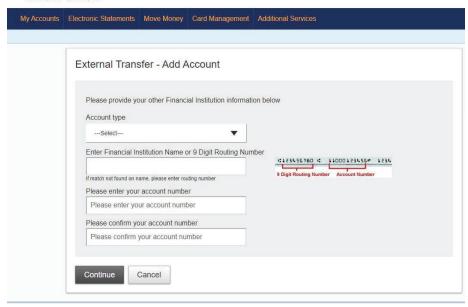

#### Mobiloil CREDIT UNION

Step 3: You will be prompted to provide the Financial Institution information. Click "Continue" when done.