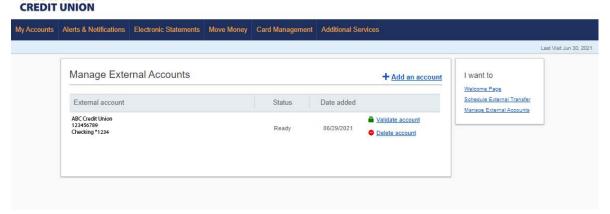

# **SET UP AN EXTERNAL TRANSFER**

**Step 5:** You may either validate the amounts by choosing "Click here" in the previous example, or you may navigate to the main External Transfer tab and select "Manage External Transfers."

Here, you will see the option to click "Validate Account."

**Step 6:** Enter the two micro deposit amounts and click "Continue."

|         | count owner protection, and to confirm you are authorized to                             |
|---------|------------------------------------------------------------------------------------------|
|         | s external account, please enter the amounts of the two ts we made to the account below. |
| achosi  | to we made to the account below.                                                         |
|         | redit Union                                                                              |
| Check   | ng *1234                                                                                 |
| First d | eposit amount:                                                                           |
| \$0. ar | nount                                                                                    |
|         |                                                                                          |
| Secon   | d deposit amount:                                                                        |
| \$0. ar | nount                                                                                    |
| o. C.   |                                                                                          |
|         |                                                                                          |
|         |                                                                                          |