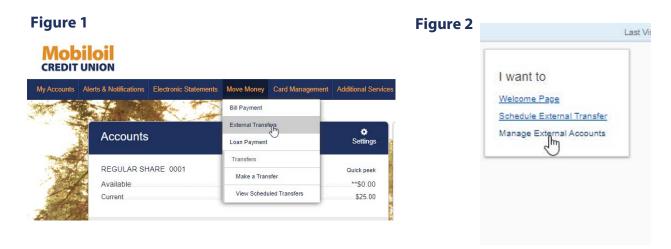

# Mobiloil CREDIT UNION

**Step 1:** Select External Transfers from the dropdown under "Move Money."

**Step 2:** Add external account information, including the routing number and account number. Click "Continue" when done.

# **SET UP AN EXTERNAL TRANSFER**

**Step 5:** You may either validate the amounts by choosing "Click here" in the previous example, or you may navigate to the main External Transfer tab and select "Manage External Transfers."