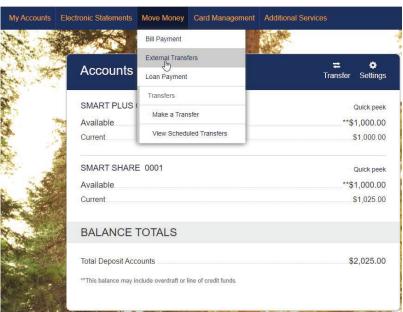

# Mobiloil CREDIT UNION

**Step 1:** Select External Transfers from the dropdown under "Move Money."

**Step 2:** Add external account information, including the routing number and account number. Click "Continue" when done.