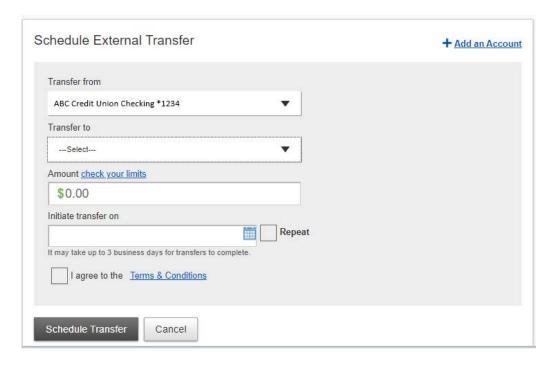

# **SET UP AN EXTERNAL TRANSFER**

**Step 7:** Your account is now verified! To schedule a transfer with this account, select "Click here to schedule a transfer."

Select the account you would like to transfer from, as well as the account you would like to transfer to. Enter the amount and the desired date for the transfer. You must agree to the Terms & Conditions, and you may click the blue link if you'd like to read them.

Once you are ready, select "Schedule Transfer."