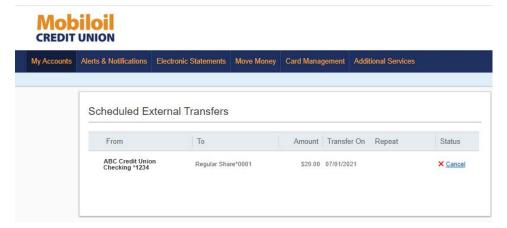

You will now see your Scheduled External Transfer displayed.

To cancel a transfer, just click "Cancel", and you will receive a confirmation screen verifying you would like to cancel the selected transfer. Click "Yes" and the transfer will now be cancelled.